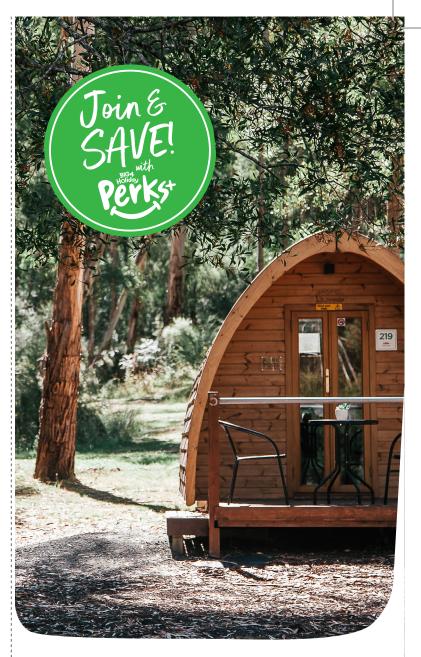

## Become a BIG4 Perks+ Member for just \$50 and enjoy two years packed with holiday perks.^

Save up to \$50 with 10%\* off BIG4 park bookings

Access exclusive member-only holiday deals

Receive in-park perks like accommodation upgrades, late checkout, free wi-fi and other surprises

Take advantage of discounts and seasonal offers from a range of BIG4 Loyalty Partners

You can join instantly online at BIG4.com.au/perks by adding a Perks+ membership to your cart

\*Member discounts only apply to bookings made on BIG4.com.au or directly with a BIG4 Holiday park. Member discount may not apply to existing holiday deals.