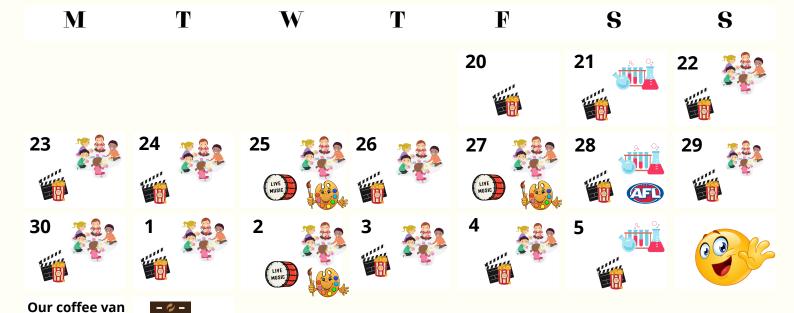

## **SEPTEMBER SCHOOL HOLIDAY**

## **Session Times**

opens every day from 7.30am.

> Kids Club 9.30 to 10.15 10.30 to 11.15

Science Show 11.00am

Movie 5.00pm

Live music & Face painting 4.00 to 7.00pm

## Things you need to know.....

\*You'll need to register at reception for kids club as places are limited.

\*Please note kids club is offered to children enrolled in school for 2024.

\*Please meet outside reception for kids club as locations may change due to different activites.

\*Movies will be shown outdoors at the entertainment shelter if the weather is fine, if not indoors in the tv room beside reception.

\*Our Science shows, live music and face painting will be down at the Entertainment Shelter if the weather is fine, otherwise,

undercover where our jump pad is located.